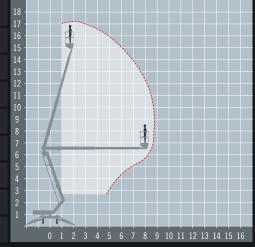

With one of the largest working envelopes in its class the Niftylift NL170 trailer mounted boom delivers maximum reach with stability and control. It's quick and easy to set up even on sloping ground and the telescopic upper boom makes accurate positioning of the platform easy.