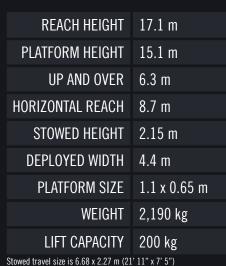

With one of the largest working envelopes in its class the Niftylift NL170 trailer mounted boom delivers maximum reach with stability and control. It's quick and easy to set up even on sloping ground and the telescopic upper boom makes accurate positioning of the platform easy.